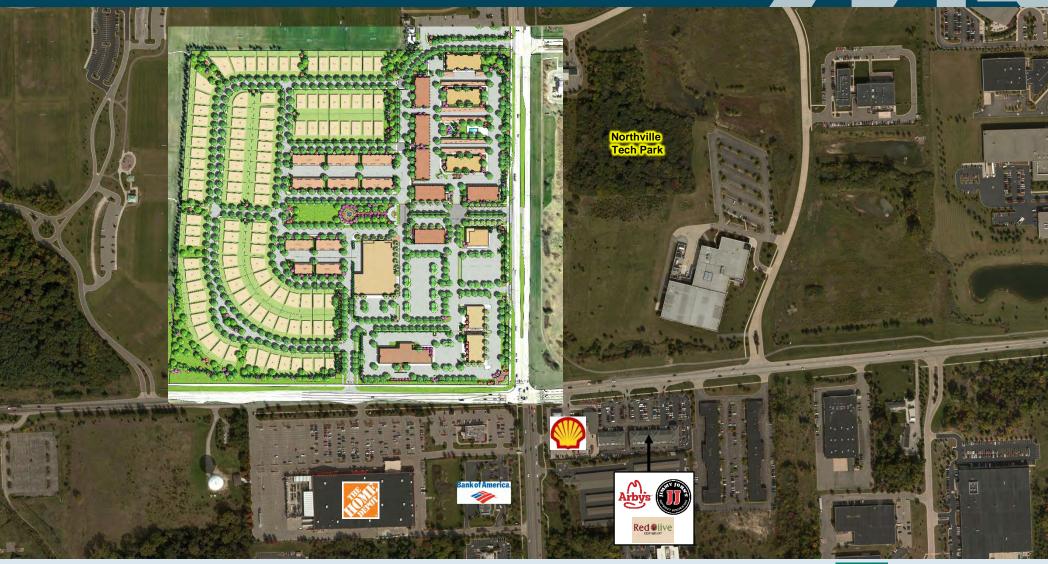

TRAFFIC COUNTS

5 Mile Road (2015):

7,070 vpd, Btw. Beck & Sheldon

Beck Road (2005):

45,400 vpd, M-14 to 5 Mile

- Opportunity for small shop & large format retail
- 43,000 people (over 17,000 households) in 3 miles
- Over 15,000 (82% White Collar) employees in 1 mile
- High income area with an average home value in Northville Township is \$303,090
- 400 new residential units
- New hotel