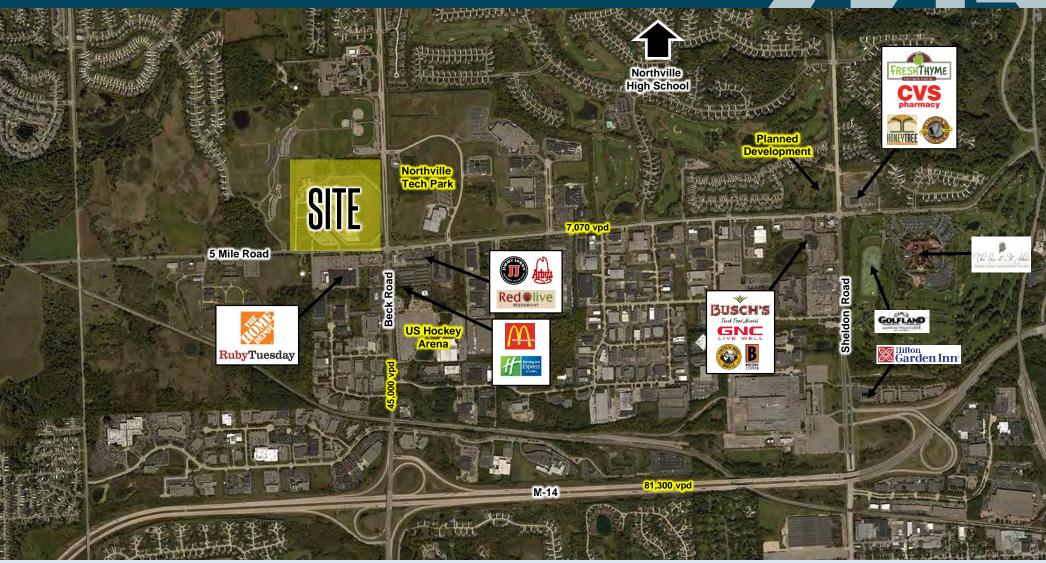

TRAFFIC COUNTS

5 Mile Road (2015):

7,070 vpd, Btw. Beck & Sheldon

Beck Road (2005):

45,400 vpd, M-14 to 5 Mile

- Opportunity for small shop & large format retail
- 43,000 people (over 17,000 households) in 3 miles
- Over 15,000 (82% White Collar) employees in 1 mile
- High income area with an average home value in Northville Township is \$303,090
- 400 new residential units
- New hotel