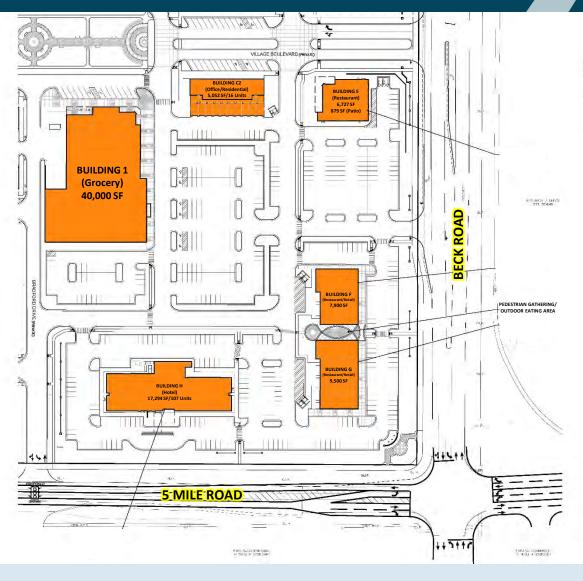

MID-AMERICA® Real Estate-Michigan, Inc.

NWC 5 Mile & Beck Roads, Northville, MI

**ADDRESS** 

NWC 5 Mile & Beck Roads Northville, MI

AVAILABLE SPACE **SF** 

Up to 40,000 SF

LAND ACERAGE

13 acres

TRAFFIC COUNTS

5 Mile Road (2015):

7,070 vpd, Btw. Beck & Sheldon

Beck Road (2005):

45,400 vpd, M-14 to 5 Mile

- Opportunity for small shop & large format retail
- 43,000 people (over 17,000 households) in 3 miles
- Over 15,000 (82% White Collar) employees in 1 mile
- High income area with an average home value in Northville Township is \$303,090
- 400 new residential units
- New hotel